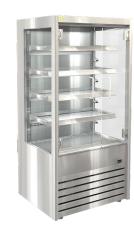

## cossiga



## **Drainage System Options**

- Plastic bottle -manual empty
- Pump to waste
- Electronic evaporator pan

- Stainless steel construction
- Four adjustable shelves
- Ticket strips on shelves
- Shelf mounted air curtains
- Under shelf and canopy LED lights
- Pull down night blind
- Forced air circulation
- Integral condenser
- Removable front grille panel
- Roll in on castors
- Climate class M1
- Hinged front doors optional



Shown with optional frameless hinged acrylic front doors

sold as accessory kit



## CABINET DIMENSIONS & SPECIFICATIONS

775

| Prior to installation see, installation guidelines, ventilation requirements and drainage options doct |                |               |      |     |                         |       |           |                                  |      |      |           |            |                       |                           | S docum    | ients               |      |     |      |                |
|--------------------------------------------------------------------------------------------------------|----------------|---------------|------|-----|-------------------------|-------|-----------|----------------------------------|------|------|-----------|------------|-