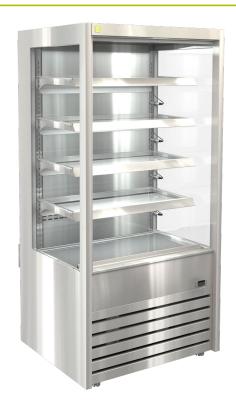

## **Drainage System Options**

- Plastic bottle -manual empty
- Pump to waste
- Electronic evaporator pan

- Stainless steel construction
- Four adjustable shelves
- Ticket strips on shelves
- Shelf mounted air curtains
- Under shelf and canopy LED lights
- Pull down night blind
- Forced air circulation
- Integral condenser
- Removable front grille panel
- Roll in on castors
- Climate class M1
- Hinged front doors optional

Maximum shelf load weight 15kg spread evenly