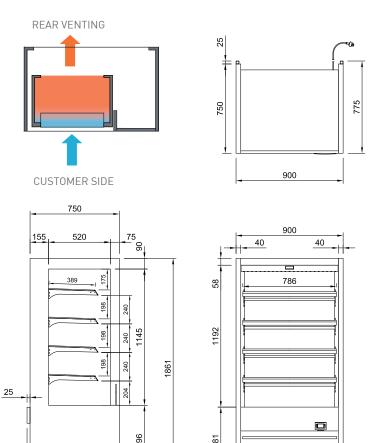

## CABINET DIMENSIONS & SPECIFICATIONS

775

| Prior to installation see, installation guidelines, ventilation requirements and drainage options doct |                |               |      |     |                         |       |           |                                  |      |      |           |            |                       |                           | S docum    | ients               |      |     |      |                |
|--------------------------------------------------------------------------------------------------------|----------------|---------------|------|-----|-------------------------|-------|-----------|----------------------------------|------|------|-----------|------------|-----------------------|---------------------------|------------|---------------------|------|-----|------|----------------|
| MODEL                                                                                                  | CABINET        |               |      |     | SHELVING OPERATING TEMP |       |           | BASE DISPLAY REFRIGERANT<br>TRAY |      |      | FREQUENCY |            | ENERGY<br>CONSUMPTION | CONNEC<br>ELECTRICAL POWE | VOLTAGE    | PACKED FOR SHIPPING |      |     |      |                |
|                                                                                                        | LENGTH<br>[MM] | DEPTH<br>[MM] |      |     |                         |       |           |                                  |      |      |           |            |                       | NZ/AUS<br>10 AMP          |            |                     |      |     |      | WEIGHT<br>[KG] |
| DTGOR9                                                                                                 | 900            | 775           | 1860 | 209 | 4 + BASE                | -1 +5 | 786 X 386 | 820x 453                         | 1.63 | R290 | 50/60 HZ  | 0.84 / 4.0 | 14.05                 | 3 PIN PLUG                | 3 PIN PLUG | 220-240V            | 1000 | 830 | 2030 | 219            |