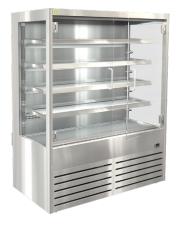

Shown with optional frameless hinged acrylic front doors

sold as accessory kit

Prior to installation see, installation guidelines, ventilation requirements and drainage options documents

| MODEL   | CABINET        |               |                |     | SHELVING | OPERATING<br>TEMP | SHELF      | BASE<br>TRAY | DISPLAY | REFRIGERANT | FREQUENCY | OPERATING<br>CURRENT | ENERGY<br>CONSUMPTION |            |            | VOLTAGE  | PACKED FOR SHIPPING |     |      | 9              |
|---------|----------------|---------------|----------------|-----|----------|-------------------|------------|--------------|---------|-------------|-----------|----------------------|-----------------------|------------|------------|----------|---------------------|-----|------|----------------|
|         | LENGTH<br>[MM] | DEPTH<br>[MM] | HEIGHT<br>[MM] |     |          |                   |            |              |         |             |           |                      |                       |            |            |          |                     |     |      | WEIGHT<br>[KG] |
| DTGOR15 | 1500           | 775           | 1860           | 298 | 4 + BASE | -1 +5             | 1386 X 386 | 1420 x 453   | 2.78    | R290        | 50/60 HZ  | 2.76 / 11.5          | 21.00                 | 3 PIN PLUG | 3 PIN PLUG | 220-240V | 1600                | 830 | 2030 | 308            |