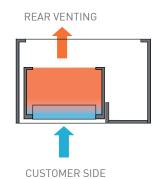

## Drainage System Options

- Plastic bottle -manual empty
- Pump to waste
- Electronic evaporator pan