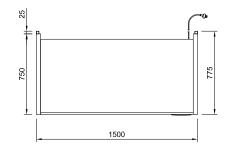

Shown with optional frameless hinged acrylic front doors

sold as accessory kit

Prior to installation see, installation guidelines, ventilation requirements and drainage options documents

| MODEL   | CABINET        |               |                |     | SHELVING | OPERATING<br>TEMP | SHELF      | BASE<br>TRAY | DISPLAY | REFRIGERANT | FREQUENCY | OPERATING<br>CURRENT | ENERGY<br>CONSUMPTION |            |            | VOLTAGE  | PACKED FOR SHIPPING |     |      | 9              |
|---------|----------------|---------------|----------------|-----|----------|-------------------|------------|--------------|---------|-------------|-----------|----------------------|-----------------------|------------|------------|----------|---------------------|-----|------|----------------|
|         | LENGTH<br>[MM] | DEPTH<br>[MM] | HEIGHT<br>[MM] |     |          |                   |            |              |         |             |           |                      |                       |            |            |          |                     |     |      | WEIGHT<br>[KG] |
| DTGOR15 | 1500           | 775           | 1860           | 298 | 4 + BASE | -1 +5             | 1386 X 386 | 1420 x 453   | 2.78    | R290        | 50/60 HZ  | 2.76 / 11.5          | 21.00                 | 3 PIN PLUG | 3 PIN PLUG | 220-240V | 1600                | 830 | 2030 | 308            |