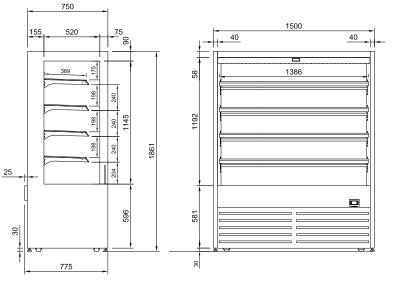

## CABINET DIMENSIONS & SPECIFICATIONS

- Four adjustable shelves
- Ticket strips on shelves
- Shelf mounted air curtains
- Under shelf and canopy LED lights
- Pull down night blind
- Forced air circulation
- Integral condenser
- Removable front grille panel
- Roll in on castors
- o Climate class M1
- Hinged front doors optional

Shown with optional frameless hinged acrylic front doors

sold as accessory kit

Prior to installation see, installation guidelines, ventilation requirements and drainage options documents

| MODEL   | CABINET        |               |                |     | SHELVING | OPERATING<br>TEMP | SHELF      | BASE<br>TRAY | DISPLAY | REFRIGERANT | FREQUENCY | OPERATING<br>CURRENT | ENERGY<br>CONSUMPTION |            |            | VOLTAGE  | PACKED FOR SHIPPING |     |      | 9              |
|---------|----------------|---------------|----------------|-----|----------|-------------------|------------|--------------|---------|-------------|-----------|----------------------|-----------------------|------------|------------|----------|---------------------|-----|------|----------------|
|         | LENGTH<br>[MM] | DEPTH<br>[MM] | HEIGHT<br>[MM] |     |          |                   |            |              |         |             |           |                      |                       |            |            |          |                     |     |      | WEIGHT<br>[KG] |
| DTGOR15 | 1500           | 775           | 1860           | 298 | 4 + BASE | -1 +5             | 1386 X 386 | 1420 x 453   | 2.78    | R290        | 50/60 HZ  | 2.76 / 11.5          | 21.00                 | 3 PIN PLUG | 3 PIN PLUG | 220-240V | 1600                | 830 | 2030 | 308            |