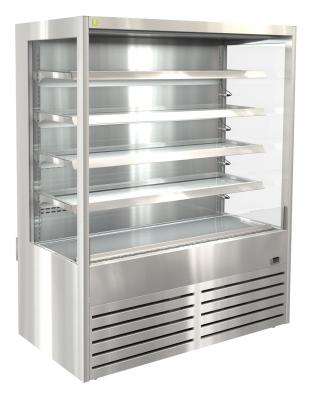

## DTG OR15 OPEN FRONT MULTIDECK

## CABINET DIMENSIONS & SPECIFICATIONS

- Four adjustable shelves
- Ticket strips on shelves
- Shelf mounted air curtains
- Under shelf and canopy LED lights
- Pull down night blind
- Forced air circulation
- Integral condenser
- Removable front grille panel
- Roll in on castors
- o Climate class M1
- Hinged front doors optional