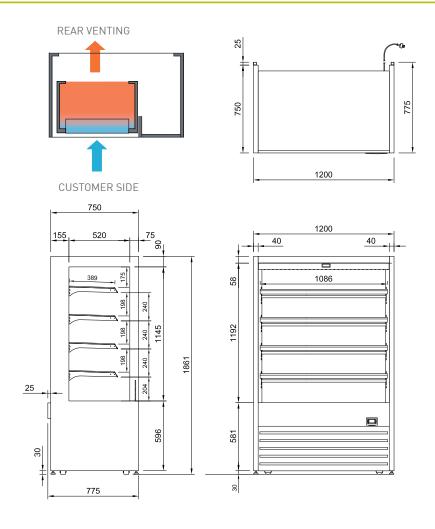

## CABINET DIMENSIONS & SPECIFICATIONS

| Prior to installation see, installation guidelines, ventilation requirements and drainage options do |                |               |      |     |                         |       |            |                                  |      |      |           |            |                       |                           | S docum    | ients               |      |     |      |                |
|------------------------------------------------------------------------------------------------------|----------------|---------------|------|-----|-------------------------|-------|------------|----------------------------------|------|------|-----------|------------|-----------------------|---------------------------|------------|---------------------|------|-----|------|----------------|
| MODEL                                                                                                | CABINET        |               |      |     | SHELVING OPERATING TEMP |       |            | BASE DISPLAY REFRIGERANT<br>TRAY |      |      | FREQUENCY |            | ENERGY<br>CONSUMPTION | CONNEC<br>ELECTRICAL POWE | VOLTAGE    | PACKED FOR SHIPPING |      |     |      |                |
|                                                                                                      | LENGTH<br>[MM] | DEPTH<br>[MM] |      |     |                         |       |            |                                  |      |      |           |            |                       | NZ/AUS<br>10 AMP          |            |                     |      |     |      | WEIGHT<br>[KG] |
| DTGOR12                                                                                              | 1200           | 775           | 1860 | 282 | 4 + BASE                | -1 +5 | 1086 X 386 | 1120 x 453                       | 2.18 | R290 | 50/60 HZ  | 0.94 / 4.5 | 17.28                 | 3 PIN PLUG                | 3 PIN PLUG | 220-240V            | 1300 | 830 | 2030 | 292            |