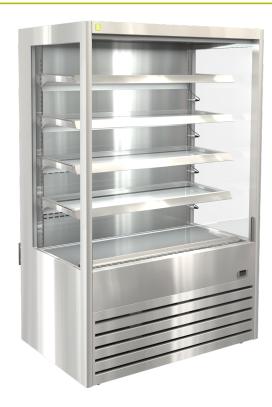

## **Drainage System Options**

- Plastic bottle -manual empty
- Pump to waste
- Electronic evaporator pan

- Stainless steel construction
- Four adjustable shelves
- Ticket strips on shelves
- Shelf mounted air curtains
- Under shelf and canopy LED lights
- Pull down night blind
- Forced air circulation
- Integral condenser
- Removable front grille panel
- Roll in on castors
- Climate class M1
- Hinged front doors optional

Shown with optional frameless hinged acrylic front doors

sold as accessory kit